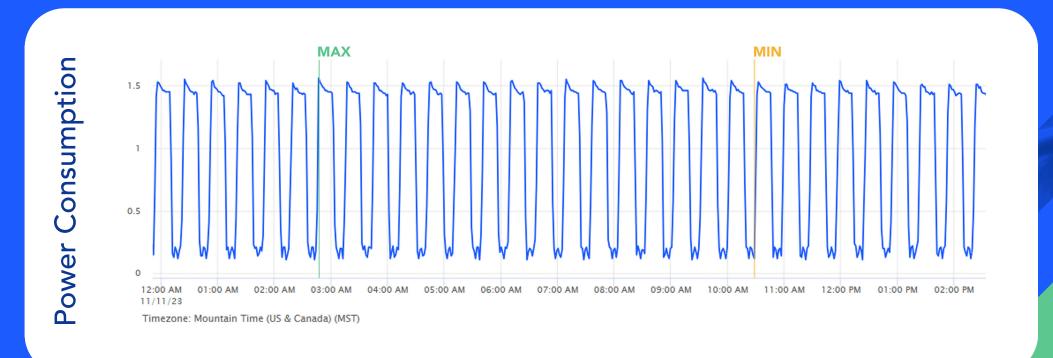

#### Ideal Freezer Performance

**Temperature Profile** — A clean, tight, and periodic pattern indicates optimal freezer health

**Compressor Power Profile** — A reflection of energy efficiency and stable operation, following the temperature's periodicity