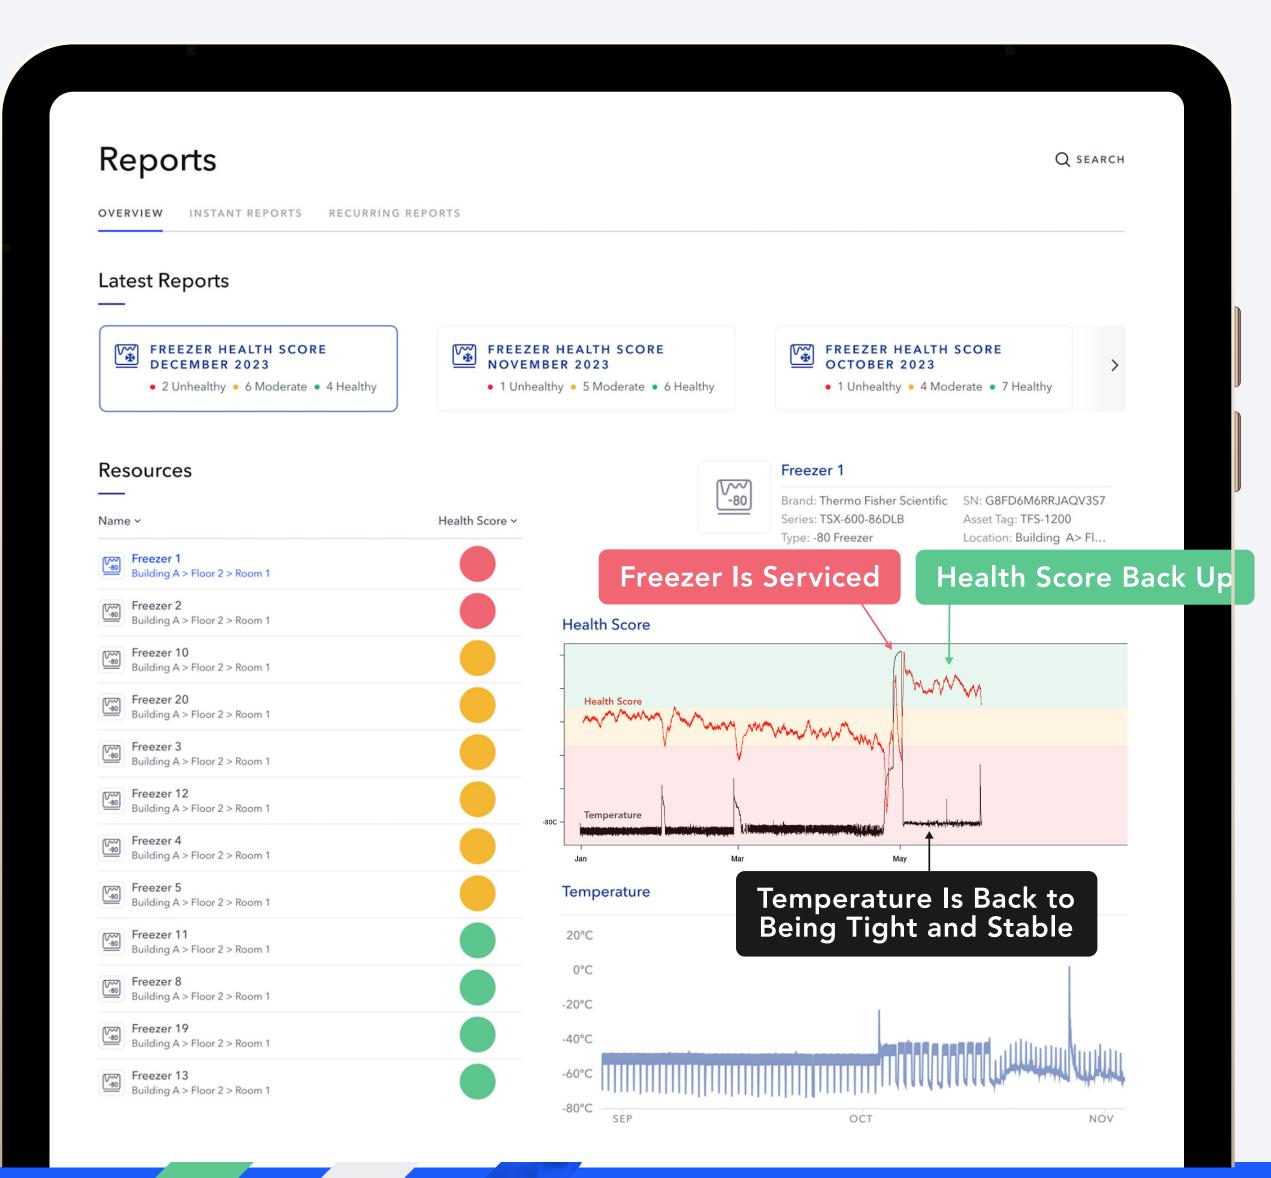

## Restoring Equipment Health With Al-Powered Insights

Recovery is as crucial as detection, and our Health Score helps you achieve it. With AI-enhanced clarity, you cast your vision into the future, allowing you to service and restore full equipment functionality before costly outcomes occur.

#### Informative, Intuitive Reports

Elemental Machines' approach emphasizes not just the resolution of immediate issues, but the ongoing optimization of equipment health through improved calibration cycles and condition-based maintenance, enhancing your operational resilience and efficiency over the long haul.