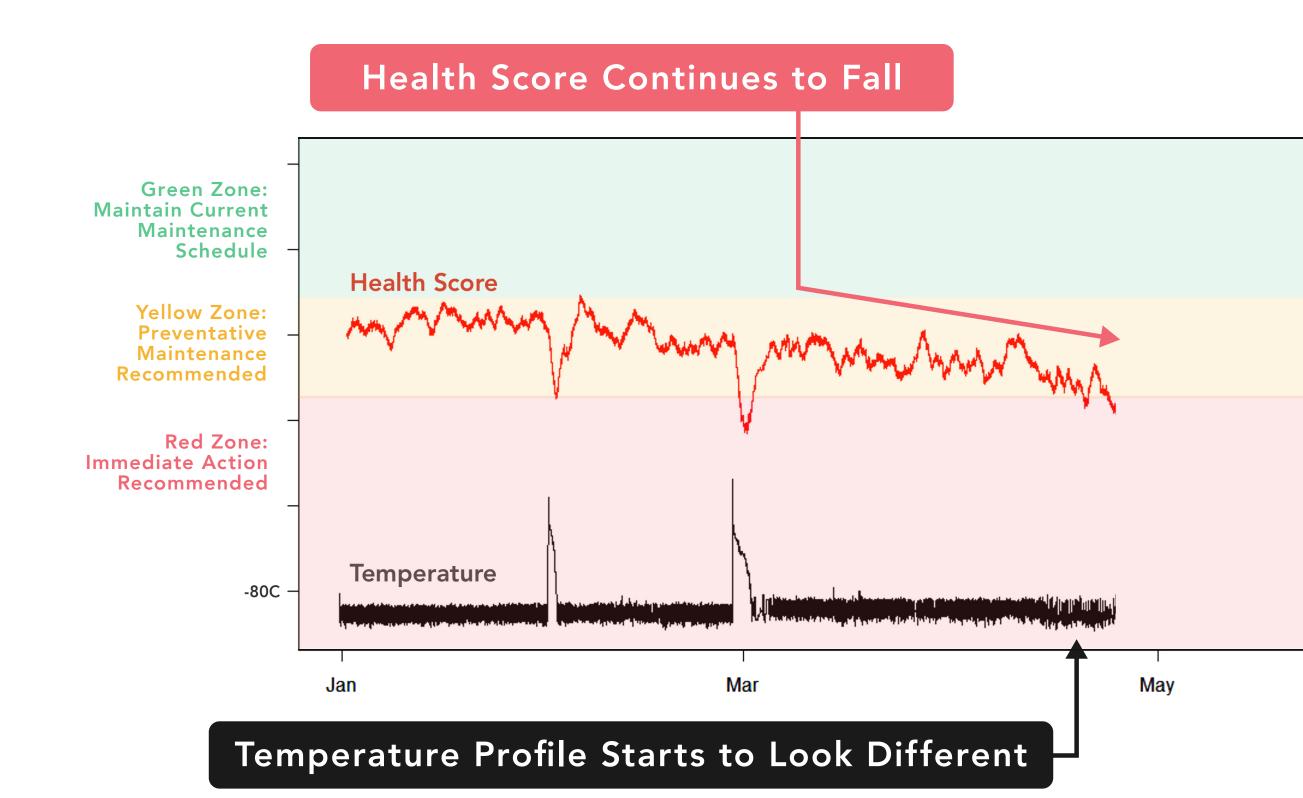

#### Detecting Anomalies That Escape Threshold Alerts

While traditional alerts notify you when parameters exceed set thresholds, they can miss subtler signs and early indicators of impending equipment issues. Elemental Machines' Health Score delves deeper, utilizing AI to analyze data patterns and predict issues before they escalate, ensuring that your operations remain uninterrupted and efficient.