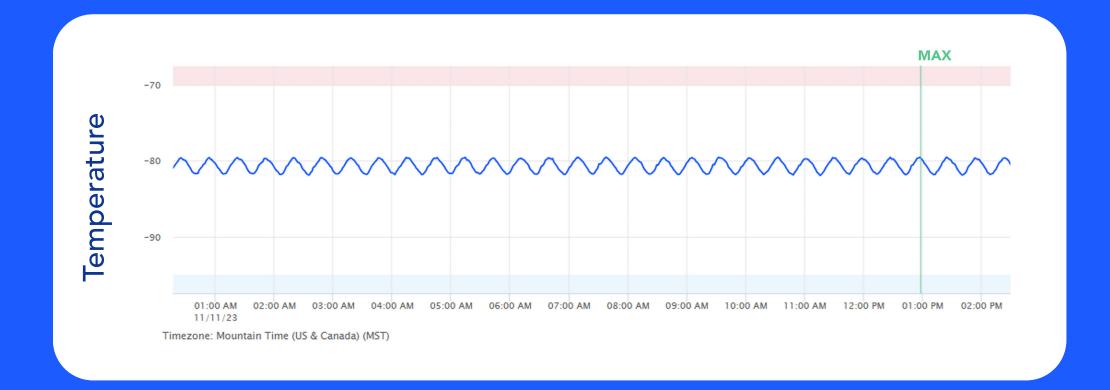

#### Ideal Freezer Performance

**Temperature Profile** — A clean, tight, and periodic pattern indicates optimal freezer health

**Compressor Power Profile** — A reflection of energy efficiency and stable operation, following the temperature's periodicity